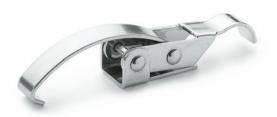

# **Hook clamps**

Steel or stainless steel

### STANDARD EXECUTIONS

- TLI.Z: zinc-plated steel.TLI.SST: AISI 304 stainless steel.