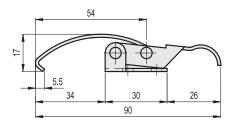

#### TLI.Z

METRIC

| Code   | Description   | Max. working load [N] | Load at<br>breakage<br>[N] | Δ'Δ |  |
|--------|---------------|-----------------------|----------------------------|-----|--|
| 420131 | TLI.Z-13.5/90 | 500                   | 900                        | 28  |  |

| TLI.SST |                 | INC | X STAINLESS<br>STEEL | METRIC |
|---------|-----------------|-----|----------------------|--------|
| 420132  | TLI.SST-13.5/90 | 500 | 900                  | 28     |