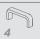

# **Hook clamps**

Steel or stainless steel

### STANDARD EXECUTIONS

- TLI.Z: zinc-plated steel.TLI.SST: AISI 304 stainless steel.

| TLI.SST |                 | INC | X STAINLESS<br>STEEL | METRIC |
|---------|-----------------|-----|----------------------|--------|
| 420132  | TLI.SST-13.5/90 | 500 | 900                  | 28     |