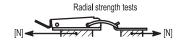

#### TLI.Z

METRIC

| Code   | Description   | Max. working load [N] | Load at<br>breakage<br>[N] | Δ'Δ |  |
|--------|---------------|-----------------------|----------------------------|-----|--|
| 420131 | TLI.Z-13.5/90 | 500                   | 900                        | 28  |  |

| TLI.SST |                 | INC | X STAINLESS<br>STEEL | METRIC |
|---------|-----------------|-----|----------------------|--------|
| 420132  | TLI.SST-13.5/90 | 500 | 900                  | 28     |