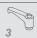

# **Hook clamps**

Steel or stainless steel

### STANDARD EXECUTIONS

- TLI.Z: zinc-plated steel.TLI.SST: AISI 304 stainless steel.

#### TLI.Z

METRIC

| Code   | Description   | Max. working load [N] | Load at<br>breakage<br>[N] | Δ'Δ |  |
|--------|---------------|-----------------------|----------------------------|-----|--|
| 420131 | TLI.Z-13.5/90 | 500                   | 900                        | 28  |  |