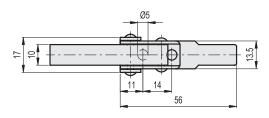

#### TLI.Z

METRIC

| Code   | Description   | Max. working load [N] | Load at<br>breakage<br>[N] | Δ'Δ |  |
|--------|---------------|-----------------------|----------------------------|-----|--|
| 420131 | TLI.Z-13.5/90 | 500                   | 900                        | 28  |  |

| TLI.SST |                 | INC | X STAINLESS<br>STEEL | METRIC |
|---------|-----------------|-----|----------------------|--------|
| 420132  | TLI.SST-13.5/90 | 500 | 900                  | 28     |